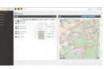

Its user friendly interface shows data presentation in charts and tables, and uses static or dynamic GIS maps. Users can have access to the system overview, select a group of instruments or have a look on the station details. Thus, DataEXPERT 10 shows all technological and radiological events.