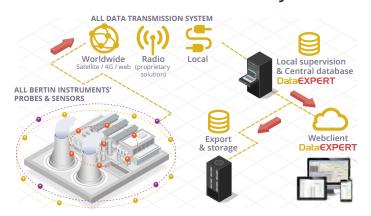

# Web-based data management solution for radiological monitoring networks

DataEXPERT 10 is a sophisticated solution for managing, charting and evaluating data collected from radiation

monitoring systems. As it is working through a web-based browser interface, DataEXPERT 10 is available on computer, laptop, tablet or smartphone.

Its user friendly interface shows data presentation in charts and tables, and uses static or dynamic GIS maps. Users can have access to the system overview, select a group of instruments or have a look on the station details. Thus, DataEXPERT 10 shows all technological and radiological events.

#### INSTRUMENTS SUPPORTED

All Bertin Instruments probes and sensors (other sensors on demand)