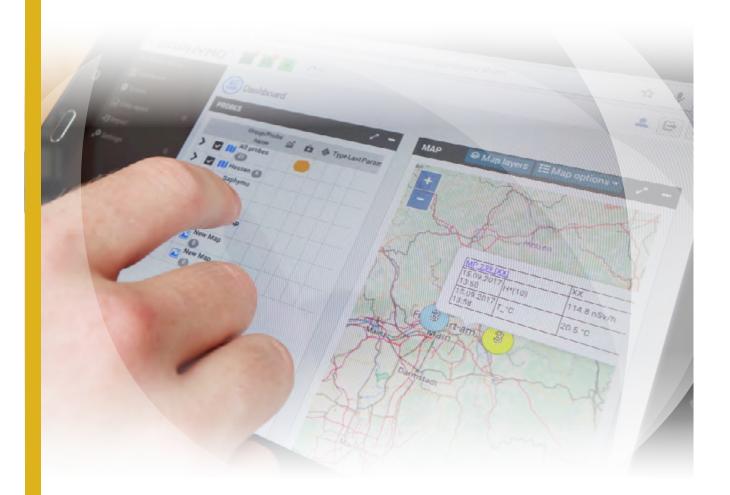

# Web-based data management solution for radiological monitoring networks

DataEXPERT 10 is a sophisticated solution for managing, charting and evaluating data collected from radiation

monitoring systems. As it is working through a web-based browser interface, DataEXPERT 10 is available on computer, laptop, tablet or smartphone.

Its user friendly interface shows data presentation in charts and tables, and uses static or dynamic GIS maps. Users can have access to the system overview, select a group of instruments or have a look on the station details. Thus, DataEXPERT 10 shows all technological and radiological events.

**Remote setup functions** are available in option for adjusting instruments parameters during routine operations or in emergency situations.

Dashboard

Events management