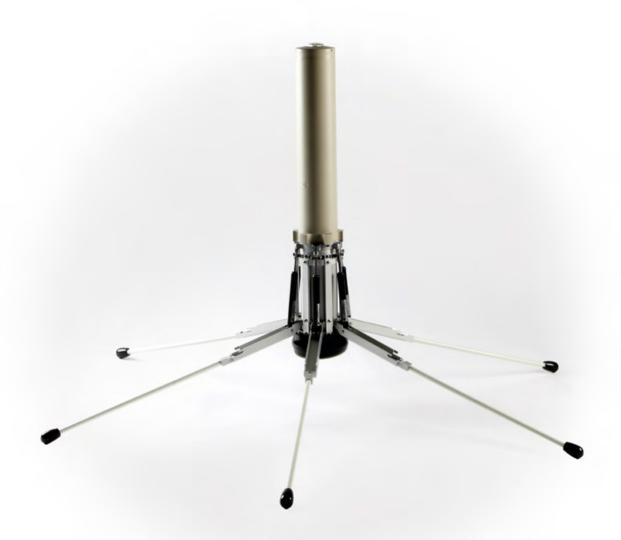

The GammaTRACER Spider can be installed anywhere in only a few seconds thanks its self-deployable system and feet design, **reducing** 

the first responders' exposure in emergency situation.

The probe includes a satellite modem providing reliable measurements without any telecommunication networks. Its intuitive software is available with the WebVIEW interface to be used on laptop, smartphone or tablet.

### **Quick deployment probe**

Beta and Gamma air monitoring

#### **DIMENSIONS**

110 mm x 650 mr

#### WEIGHT

Manual stand-up : 2,2 kg