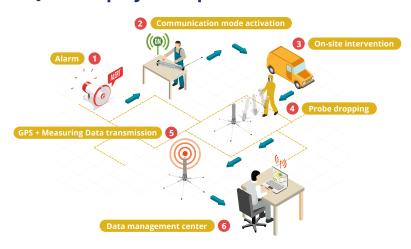

The GammaTRACER Spider can be installed anywhere in only a few seconds thanks its self-deployable system and feet design, **reducing** 

the first responders' exposure in emergency situation.

The probe includes a satellite modem providing reliable measurements without any telecommunication networks. Its intuitive software is available with the WebVIEW interface to be used on laptop, smartphone or tablet.

# Monitoring system dedicated to crisis management

From one probe to turnkey solutions: your data is secured and saved in a SQL central server, as well as easily integrated in your local IT system.