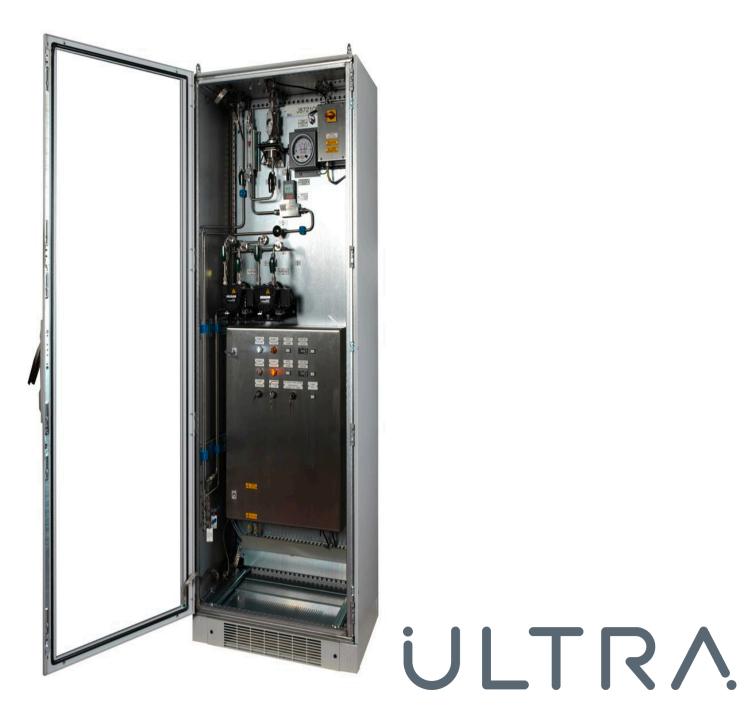

## Stack and Duct Sampling and Real-Time Monitoring

We have the capability to survey, design, supply, install and commission stack and duct sampling, and real-time monitoring systems. The complete system can be tailored made to suit each customer's individual site needs, with the number and type of samplers /monitors varying from project to project.