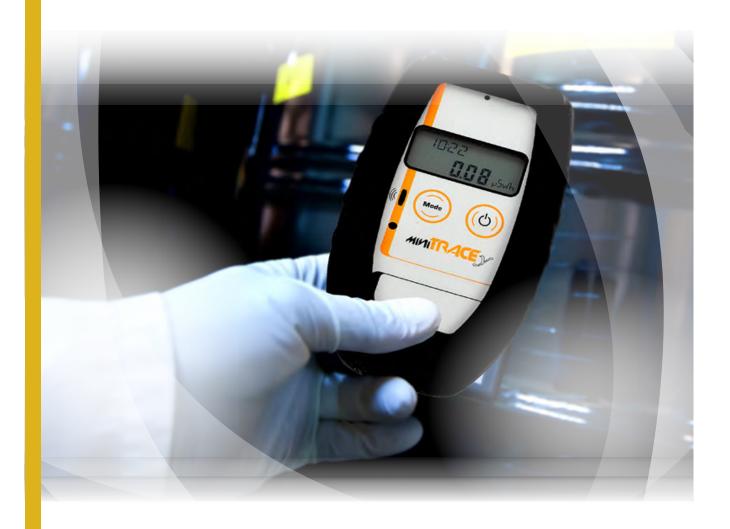

# **MINITRACE GAMMA**

Survey meter for X & Gamma radiation monitoring dedicated to the protection of workers exposed to ionizing radiations

Performing X & Gamma radiation measurements, the MiniTRACE y is a survey meter dedicated to the assessment & management of the radiological risks ran by people working in controlled areas, such as nuclear power plants, reprocessing facilities, training & treatment centers, nuclear medicine

As a user-friendly device, the MiniTRACE y has an ergonomic design making its handling easier for all users, whether specialized in radiation protection or not.

Due to its fast response time of 1 second, the MiniTRACE y survey meter measures instantaneously the ambient dose equivalent rate  $H^*(10)$ , being thus essential to guarantee the protection of workers exposed to ionizing radiations, as recommended by the ALARA principle (As Low As Reasonably Achievable). While offering a high level of autonomy (approximately 2,000H), the MiniTRACE y is also equipped with a built-in memory able to save up to 650 measured values of instant & accumulated radiation doses.