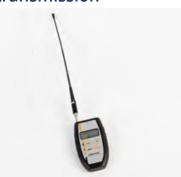

## Secured, wireless data transmission

Both MiniTRACE y S10S & S100S are available in radio version (S10R & S100R), to be integrated into a ShortLINK or Sky-LINK communication network or into an Environmental Radiation Monitoring stem with a maximum range of 20 kilometers.