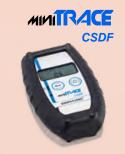

# **MINITRACE GAMMA**

Survey meter for X & Gamma radiation monitoring dedicated to the protection of workers exposed to ionizing radiations

Performing X & Gamma radiation measurements, the MiniTRACE y is a survey meter dedicated to the assessment & management of the radiological risks ran by people working in controlled areas, such as nuclear power plants, reprocessing facilities, training & treatment centers, nuclear medicine

As a user-friendly device, the MiniTRACE y has an ergonomic design making its handling easier for all users, whether specialized in radiation protection or not.

Due to its fast response time of 1 second, the MiniTRACE y survey meter measures instantaneously the ambient dose equivalent rate  $H^*(10)$ , being thus essential to guarantee the protection of workers exposed to ionizing radiations, as recommended by the ALARA principle (As Low As Reasonably Achievable). While offering a high level of autonomy (approximately 2,000H), the MiniTRACE y is also equipped with a built-in memory able to save up to 650 measured values of instant & accumulated radiation doses.