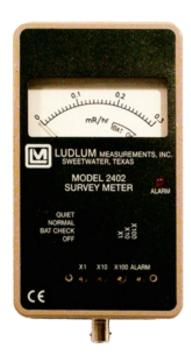

# **Model 2402** Pocket Survey Meter

## Introduction

The Model 2402 is a pocket sized survey meter designed to quickly and easily measure ionizing radiation. It may be used with almost any external Geiger-Muller (GM) or scintillation detector. The instrument features user-adjustable calibration and alarm set point controls located under a protective cover on the front panel. This instrument is rated for indoor or outdoor use within a temperature range of -20 to 50 °C (-4 to 122 °F). It may be certified for operation from -40 to 65 °C (-40 to 150 °F). Maxmimum relative humidity is 95% (non-condensing).

RESPONSE TIME: typically 8 seconds from 10% to 90% of final reading

METER: 6.4 cm (2.5 in.) arc, 1 mA rugged analog meter

MULTIPLIERS: x1, x10, and x100

**AUDIO**: click-per-event, may be turned off by moving selector to OUIET position ALARM: Detected radiation in excess of the alarm point will trigger a red ALARM LED

and a steady tone, whether in NORMAL or QUIET operating mode.

POWER: 9-volt battery; BAT CHECK position allows the battery condition to display battery level

BATTERY LIFE: typically 250 hours with alkaline battery at normal background levels